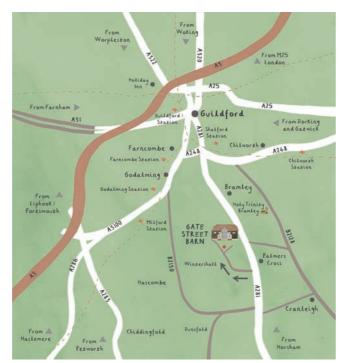

# RURAL LOCATION ON A PRIVATE ESTATE CLOSE TO INTERNATIONAL AIRPORTS, MAINLINE RAIL, THE A3 AND M25

- DO NOT RELY ON SATNAV many systems take you on a circuitous route!
- Although our postal address is Bramley, the turning off the A281 is approx 2 miles south of Bramley heading towards Horsham.
- Please drive slowly along our beautiful country lanes and give way to cars, cyclists, horses and pedestrians.

REGIONAL MAP

LOCAL MAP

AREA MAP

SITE PLAN