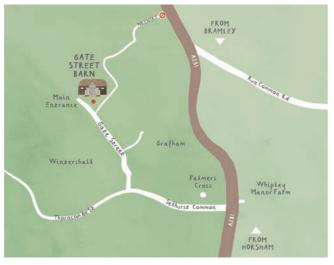

# RURAL LOCATION ON A PRIVATE ESTATE CLOSE TO INTERNATIONAL AIRPORTS, MAINLINE RAIL, THE A3 AND M25

- DO NOT RELY ON SATNAV many systems take you on a circuitous route!
- Although our postal address is Bramley, the turning off the A281 is approx 2 miles south of Bramley heading towards Horsham.
- Please drive slowly along our beautiful country lanes and give way to cars, cyclists, horses and pedestrians.

REGIONAL MAP

LOCAL MAP

AREA MAP

SITE PLAN