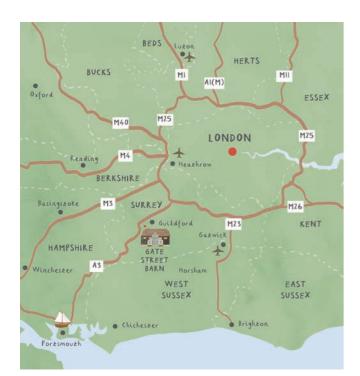

# RURAL LOCATION ON A PRIVATE ESTATE CLOSE TO INTERNATIONAL AIRPORTS, MAINLINE RAIL, THE A3 AND M25

- DO NOT RELY ON SATNAV many systems take you on a circuitous route!
- Although our postal address is Bramley, the turning off the A281 is approx 2 miles south of Bramley heading towards Horsham.
- Please drive slowly along our beautiful country lanes and give way to cars, cyclists, horses and pedestrians.

REGIONAL MAP

LOCAL MAP

AREA MAP

SITE PLAN