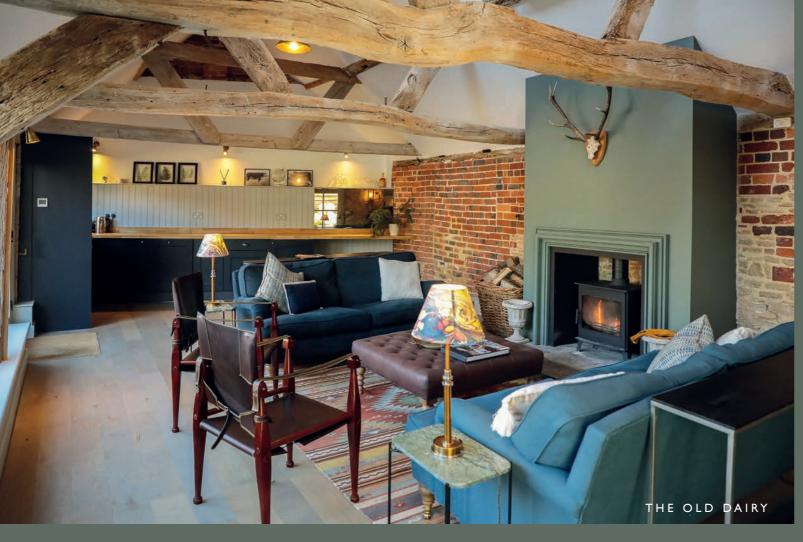

#### THE OLD DAIRY

#### 2-15 GUESTS

With a self-serve kitchenette and log burner, plus a private courtyard, the Old Dairy is an intimate space to host smaller meetings or the perfect breakout space for a larger event.