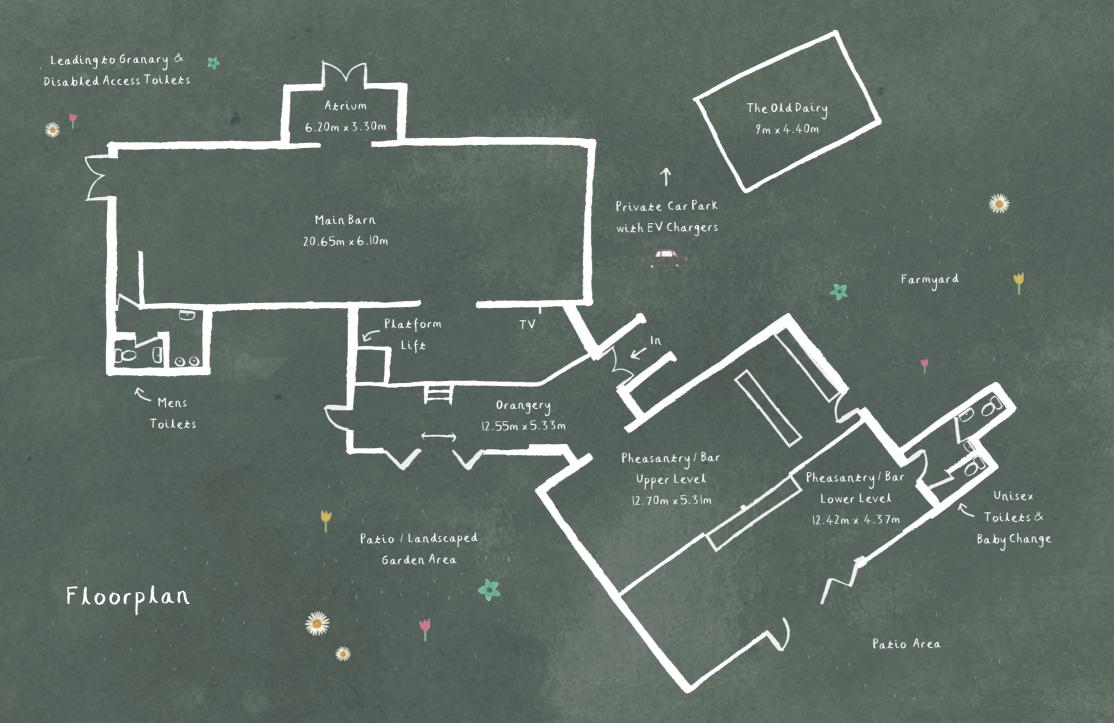

## OUR SPACES

# OUR DIVERSE VENUE ALLOWS YOU TO OPTIMISE YOUR EVENT

We have several different areas available for breakout sessions and meetings, even outdoor pursuits and team-building activities. We also have several varied accommodation options to suit, should you require them.

Choose from our traditional Barn which seats up to 150 or for smaller groups, the Old Dairy; a compact, light space with a log burner for winter months and a private outdoor courtyard for warmer months. The pristine ground provide numerous opportunities for outdoor activities and social-team building exercises. Whatever the weather, our diverse venue means we've got you covered, offering a variety spaces which can be tailored to your needs.

#### THE BARN

#### UP TO 150 SEATED AND 200 STANDING

The heart of the venue makes host to larger events given its open and dynamic space. A variety events including lunches, seminars, workshops and parties our ideal for the Barn.

# THE PHEASANTRY, ORANGERY & GARDENS

#### 30-50 GUESTS

Adjoined areas encourage a natural flow between spaces, allowing attendees to be provided with ample space and access to the landscaped gardens which include sheltered areas.

#### THE OLD DAIRY

#### 2-15 GUESTS

With a self-serve kitchenette and log burner, plus a private courtyard, the Old Dairy is an intimate space to host smaller meetings or the perfect breakout space for a larger event.