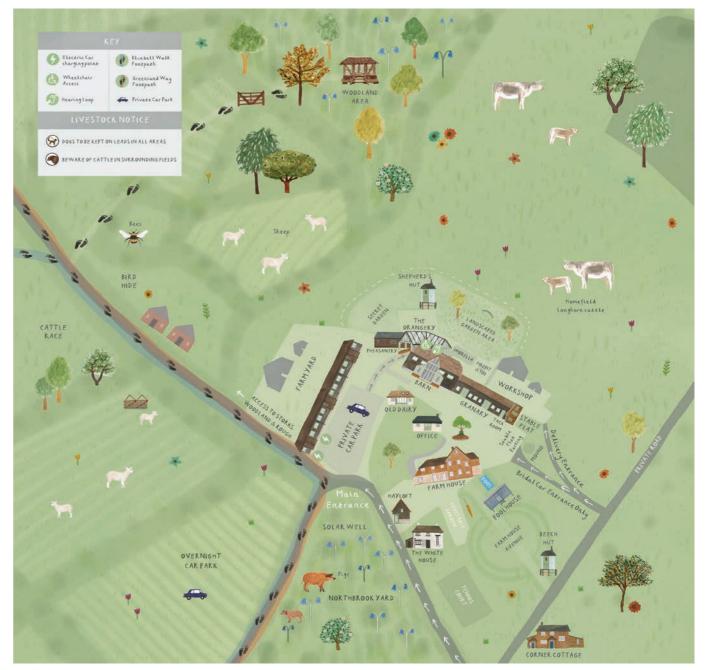

BOWL FOOD OPTIONS AVAILABLE ON A REQUEST FOR REDUCED FEE OF £100

## FRIDAY - SUNDAY NIGHT

£150 PER HEAD

(BASED ON A MINIMUM OF 80 GUESTS)

6PM-MIDNIGHT

PRICE INCLUDES:

WELCOME FESTIVE FIZZ

3-COURSE MEAL ACCOMPANIED BY TABLE DRINKS

EVENING BAR SERVICE

D

BOWL FOOD OPTIONS AVAILABLE ON A REQUEST FOR REDUCED FEE OF £120

### HOW TO FIND US

# RURAL LOCATION ON A PRIVATE ESTATE CLOSE TO INTERNATIONAL AIRPORTS, MAINLINE RAIL, THE A3 AND M25

- DO NOT RELY ON SATNAV many systems take you on a circuitous route!
- Although our postal address is Bramley, the turning off the A281 is approx 2 miles south of Bramley heading towards Horsham.
- Please drive slowly along our beautiful country lanes and give way to cars, cyclists, horses and pedestrians.



REGIONAL MAP



LOCAL MAP



AREA MAP



SITE PLAN



## GATE STREET

A UNIQUE VENUE NESTLED IN THE SURREY HILLS

Bramley Guildford Surrey GU5 OLR
01483 894362

info@gatestreet.co.uk www.gatestreet.co.uk