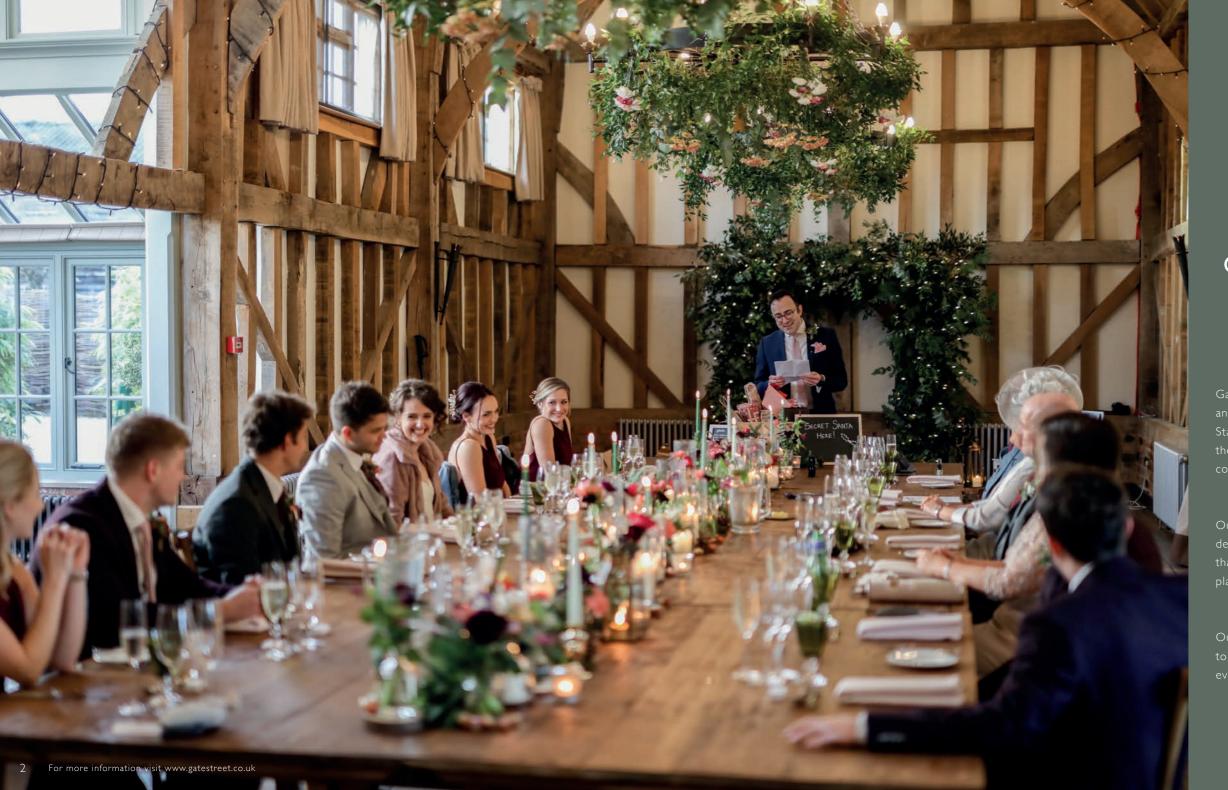

#### THE BARN

#### UP TO 150 SEATED AND 200 STANDING

The heart of the venue makes host to larger events given its open and dynamic space. A variety events including lunches, seminars, workshops and parties our ideal for the Barn.